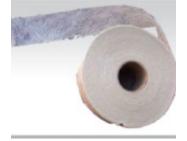

#### Components of system

HomeGuard<sup>®</sup> Protectacote Primer

Non-woven fiberglass cloth