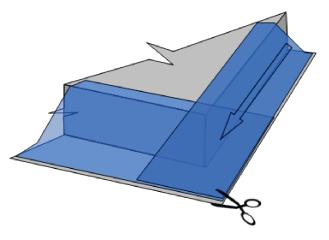

## Step 2:

Overlap the adjacent sheet and trim it to the correct length so that it will continue to the external edge of the slab