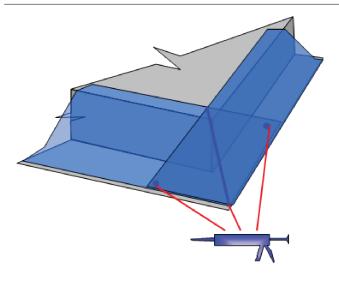

## Step 3:

Between the two sheets, apply a continuous bead of Termiflex (approx 5mm wide) diagonally across from the internal corner to the external corner. Also, place a dollop of Termiflex on the opposite corners of the over lapping sheets as per the illustration to right