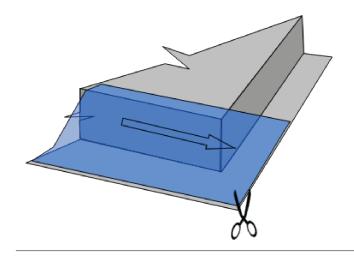

## Step 1:

Secure HomeGuard® sheet to the slab as usual. Cut the sheet, leaving enough length to reach the external edge of the slab

## Step 2:

Overlap the adjacent sheet and trim it to the correct length so that it will continue to the external edge of the slab