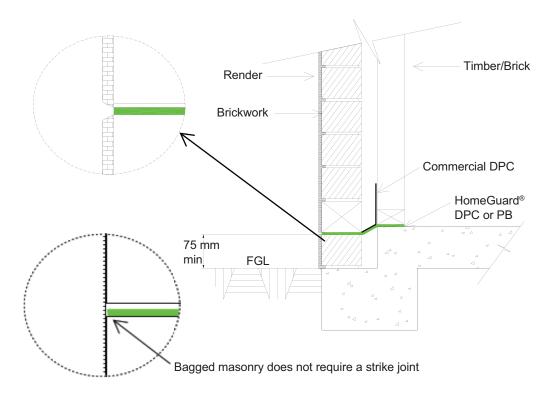

## **Perimeter cavity render detail**

Only Rendered Bricks require a strike joint. Bagged Bricks do not require a Strike Joint.

- Sheet materials shall be sheeted to the outside wall face and the sheeting shall be continuously visible at the exterior.
- When an external wall is rendered, the sheet shall be finished flush with the outside face of the render, this requires the trade to rake back the render to expose the HomeGuard<sup>®</sup>.
- Ensure you communicate these details with your builder to ensure compliance is met.