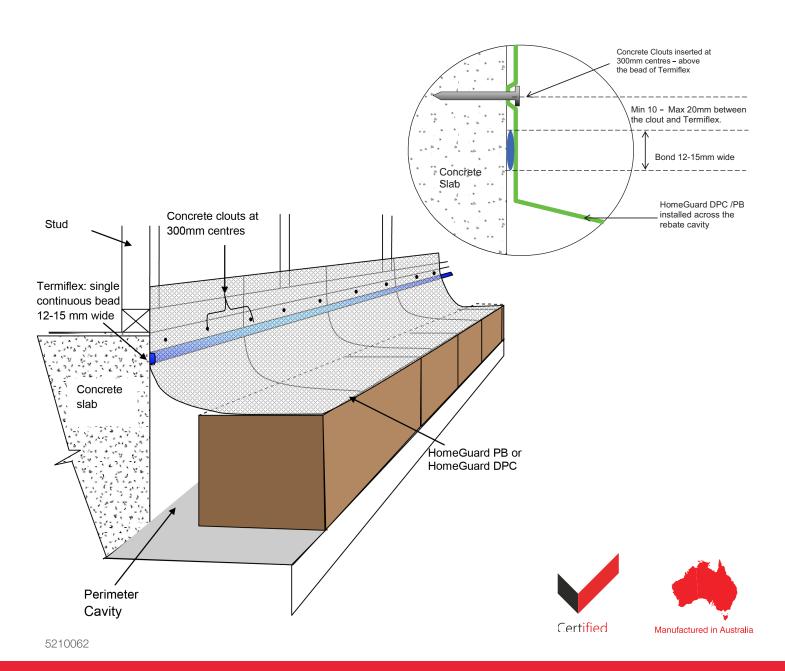

## **Side Fixing**

## Using HomeGuard® Termiflex to attach HomeGuard® sheets to concrete slabs

- Ensure that the slab is dry, cured, clean, dust free and free of large lumps of concrete, mortar or any other substance which may interfere with the HomeGuard® Termiflex adhering to the concrete surface.
  Note: HomeGuard® Termiflex adheres best to dry concrete surfaces.
- Ensure that all depressions in the concrete surface are filled with HomeGuard® Termiflex to create a complete, uniform and continuous bond and seal.

Please always refer to the HomeGuard® Installation Manual for further information